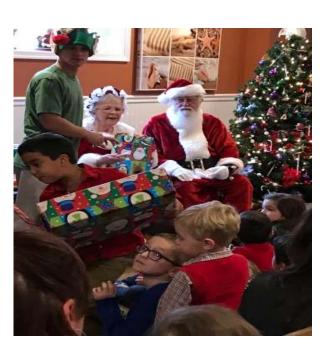

#### "BREAKFAST WITH SANTA"

ONCE AGAIN ORTLEY BEACH MOOSE LODGE #399 HAD THEIR ANNUAL SANTA AND MRS. CLAUS BREAKFAST. THEY SERVED A HOT BREAKFAST FOLLOWED BY THE ARRIVAL OF SANTA AND MRS. CLAUS TO HAND OUT 64 GIFTS TO MEMBERS CHILDREN AND ALSO SOME CHILDREN OF FAMILIES FROM HUGH J. BOYD ELEMENARY SCHOOL.

#### OVER 100 WERE IN ATTENDANCE AND IT WAS A WONDERFUL FESTIVE TIME FOR ALL OF US

THE CHILDREN & THEIR FAMILIES ENJOYING THE BREAKFAST COOKED AND SERVED BY OUR VOLUNTEERS

SANTA VISITING ALL OF THE TABLES BEFORE GIVING OUT GIFTS

THE CHILDREN ANTICIPATING THEIR TURN

SANTA, MRS CLAUS & THEIR ELF HANDING OUT GIFTS