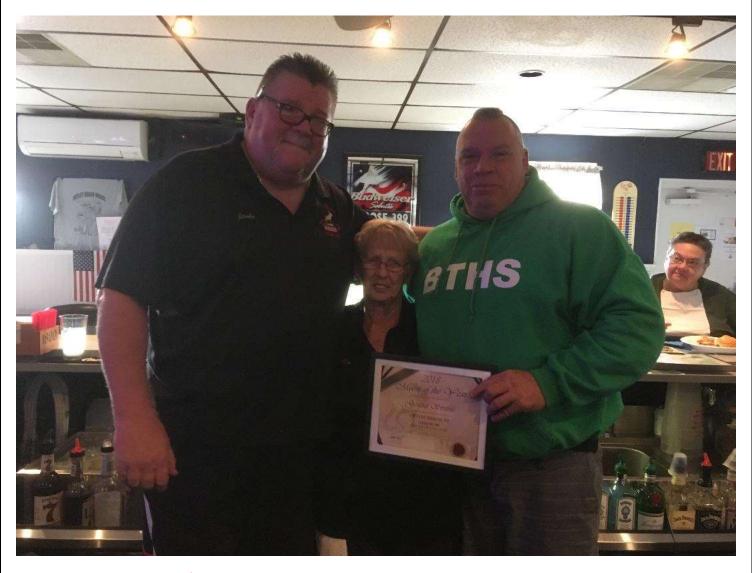

#### MOOSE OF THE YEAR 2018 - 2019

On Sunday, November 25<sup>th</sup> Gerald (Jerry) Strehle was presented with the "MOOSE OF THE YEAR" award by Jim (Jimbo) McCann, last year's recipient. On hand was Mary (Ma) Taylor.

Gerry has been a great addition to the Moose family and donates a lot of time to all of our events on a regular basis, and always gives a helping hand when in our club.

THANKS GERRY!!!