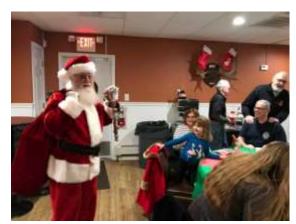

#### OVER 100 WERE IN ATTENDANCE AND IT WAS A WONDERFUL FESTIVE TIME FOR ALL OF US

THE CHILDREN & THEIR FAMILIES ENJOYING THE BREAKFAST COOKED AND SERVED BY OUR VOLUNTEERS

SANTA VISITING ALL OF THE TABLES BEFORE GIVING OUT GIFTS

THE CHILDREN ANTICIPATING THEIR TURN

SANTA, MRS CLAUS & THEIR ELF HANDING OUT GIFTS