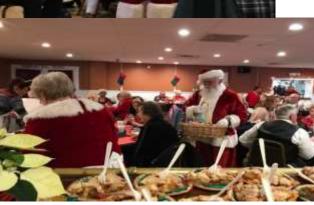

#### "BREAKFAST WITH SANTA"

ONCE AGAIN ORTLEY BEACH MOOSE LODGE #399 HAD THEIR ANNUAL SANTA AND MRS. CLAUS BREAKFAST. THEY SERVED A HOT BREAKFAST FOLLOWED BY THE ARRIVAL OF SANTA AND MRS. CLAUS TO HAND OUT 64 GIFTS TO MEMBERS CHILDREN AND ALSO SOME CHILDREN OF FAMILIES FROM HUGH J. BOYD ELEMENARY SCHOOL.

#### OVER 100 WERE IN ATTENDANCE AND IT WAS A WONDERFUL FESTIVE TIME FOR ALL OF US

THE CHILDREN & THEIR FAMILIES ENJOYING THE BREAKFAST COOKED AND SERVED BY OUR VOLUNTEERS

SANTA VISITING ALL OF THE TABLES BEFORE GIVING OUT GIFTS